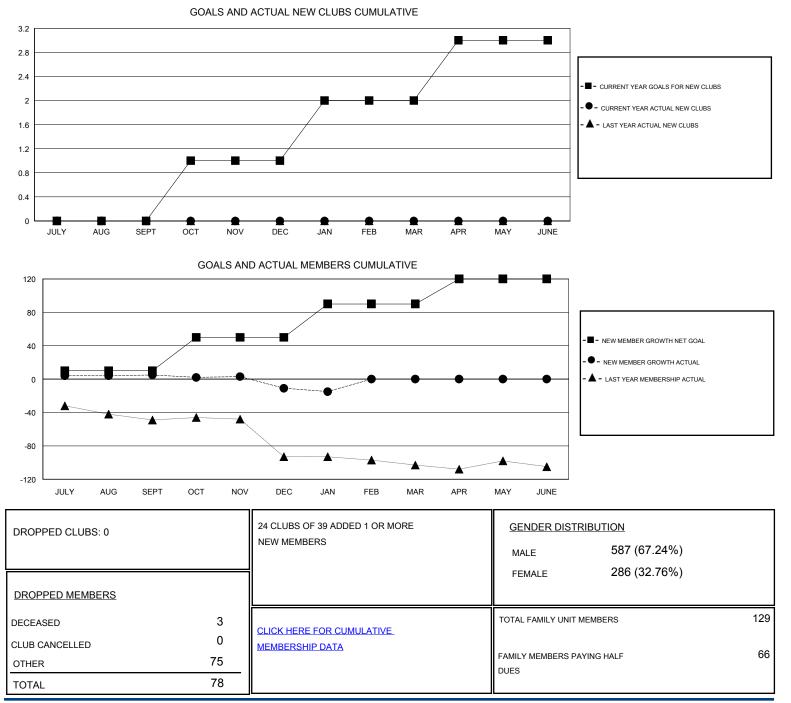

## 

| CMT: HAL GRIFFIN LOCATION ARKANSAS |                    |                                |                                                                                                                                                                       |                                                                                                                           |                                                                                                                                                                                                                                   | GMT CA                                                                                                                                                                                                                                                                                                      |  |
|------------------------------------|--------------------|--------------------------------|-----------------------------------------------------------------------------------------------------------------------------------------------------------------------|---------------------------------------------------------------------------------------------------------------------------|-----------------------------------------------------------------------------------------------------------------------------------------------------------------------------------------------------------------------------------|-------------------------------------------------------------------------------------------------------------------------------------------------------------------------------------------------------------------------------------------------------------------------------------------------------------|--|
| Clubs<br>RESULTS FOR 2016-2017     |                    |                                |                                                                                                                                                                       | Members<br>RESULTS FOR 2016-2017                                                                                          |                                                                                                                                                                                                                                   |                                                                                                                                                                                                                                                                                                             |  |
|                                    |                    |                                |                                                                                                                                                                       |                                                                                                                           |                                                                                                                                                                                                                                   |                                                                                                                                                                                                                                                                                                             |  |
| 0<br>1<br>1<br>1                   | 0<br>0<br>0<br>0   | 0<br>0<br>0<br>0               | JULY/AUG/SEPT<br>OCT/NOV/DEC<br>JAN/FEB/MAR<br>APR/MAY/JUNE                                                                                                           | 10<br>40<br>40<br>30                                                                                                      | 28<br>23<br>11<br>0                                                                                                                                                                                                               | 23<br>39<br>15<br>0                                                                                                                                                                                                                                                                                         |  |
|                                    | Club<br>RESULTS FO | Clubs<br>RESULTS FOR 2016-2017 | Clubs       RESULTS FOR 2016-2017       NEW CLUB GOAL     NEW CLUBS     DROPPED CLUBS       0     0     0       1     0     0       1     0     0       1     0     0 | Clubs   RESULTS FOR 2016-2017   NEW CLUB GOAL NEW CLUBS   0 0   1 0   1 0   1 0   1 0   1 0   1 0   1 0   1 0   1 0   1 0 | Clubs Me   RESULTS FOR 2016-2017 RESULTS   NEW CLUB GOAL NEW CLUBS DROPPED CLUBS   QUARTER NEW MEMBER GROWTH<br>NET GOAL (not reinstated<br>or transfers)   0 0 0   1 0 0   1 0 0   1 0 0   1 0 0   1 0 0   1 0 0   1 0 0   1 0 0 | Members   RESULTS FOR 2016-2017   RESULTS FOR 2016-2017   NEW CLUB GOAL NEW CLUBS DROPPED CLUBS   0 0 QUARTER   NEW MEMBER GROWTH NEW MEMBER<br>NET GOAL (not reinstated<br>or transfers)   0 0   1 0   1 0   1 0   1 0   1 0   1 0   1 0   1 0   1 0   1 0   1 0   1 0   1 0   1 0   1 0   1 0   1 0   1 0 |  |